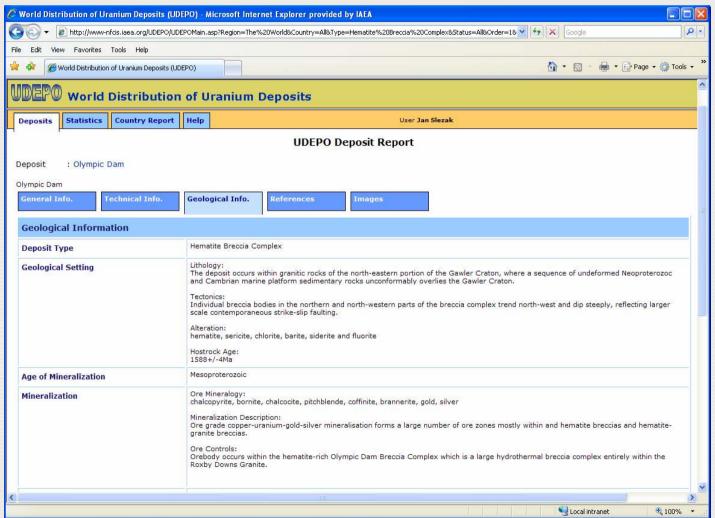

# Project 1.2.1.1: Updating Uranium Resources, Supply & Demand and Nuclear Fuel Cycle Databases

- Uranium Group secretariat & Red Book preparation etc.
- Analysis of Uranium Supply to 2060
- UDEPO content (a database of uranium deposits)
- IAEA Symposium on Uranium (URAM-2009)

Looking for experts!!!!

UDEPO (a Database of Uranium Deposits)