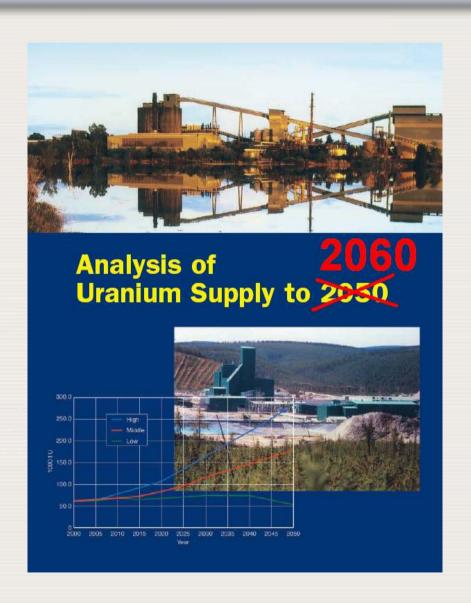

# Project 1.2.1.1: Updating Uranium Resources, Supply & Demand and Nuclear Fuel Cycle Databases

- Uranium Group secretariat & Red Book preparation etc.
- Analysis of Uranium Supply to 2060
- UDEPO content (a database of uranium deposits)
- IAEA Symposium on Uranium (URAM-2009)

In relation to potentially favourable uranium bearing areas

- Fifty year outlook on availability of uranium resources – an update and upgrade
- Analysis of Uranium Supply to 2060 (and maybe longer)
- Sources: Red Books, IUREP, internet, ......

#### **Uranium Resources / U2060**

- Analysis of Uranium Supply to 2060
  - Core consultant group († Jay McMurray, Jean Rene Blaise, Fritz Barthel, Doug Underhill)
  - Supply
    - Production centres definition
    - Production costs sorting
    - Priority sorting
    - Other aspects (secondary sources)
      - Total resources/reserves 15 million tU
  - Demand scenarios definition (comparison of different sources)
    - Looking for consultants to comment on
  - Filling demand by sorted supply (production centres + others)
    - Secondary sources availability definition
  - Final comments & editing