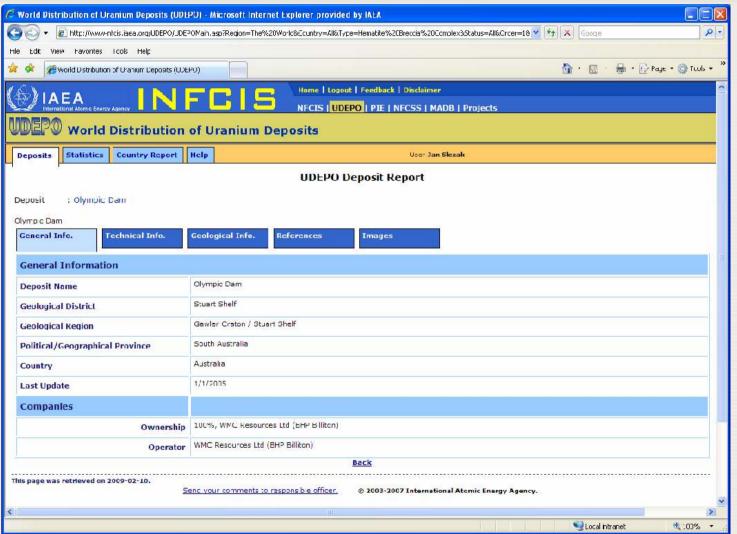

# Project 1.2.1.1: Updating Uranium Resources, Supply & Demand and Nuclear Fuel Cycle Databases

- Uranium Group secretariat & Red Book preparation etc.
- Analysis of Uranium Supply to 2060
- UDEPO content (a database of uranium deposits)
- IAEA Symposium on Uranium (URAM-2009)

Looking for experts!!!!

UDEPO (a Database of Uranium Deposits)