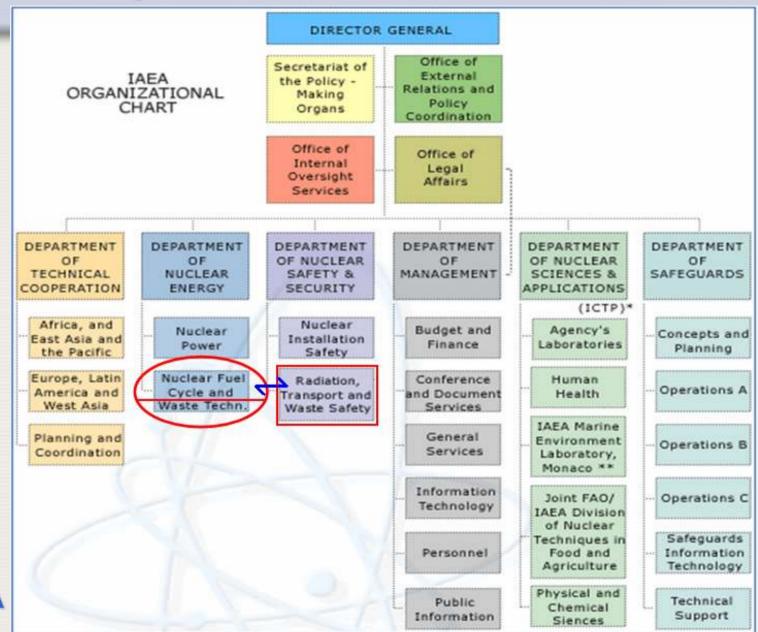

ction Cycle Subprogramme (1.2.1) Activities**

22 June 2009



# What is the Agency's mission?

The IAEA is an independent intergovernmental organisation in the United Nations family, that serves as the global focal point for nuclear co-operation. It:

- assists its Member States in planning for and using nuclear science and technology ..... and facilitates the transfer of technology and knowledge ....to ... Member States;
- develops nuclear safety standards and ..... promotes the achievement and maintenance of high levels of safety in applications ... and ... the protection of human health and the environment against ionizing radiation;
- verifies through its inspection system that States comply with their commitments ...... only for peaceful purposes.



# The IAEA Organisational Chart





# IAEA Subprogramme on Uranium

- IAEA Programme 1.2: Nuclear Fuel Cycle and Materials Technologies
  - Subprogramme 1.2.1: Uranium Resources and Production, Databases for the Nuclear Fuel Cycle
    - Project 1.2.1.1: Updating Uranium Resources,
       Supply & Demand and Nuclear Fuel Cycle
       Databases
    - Project 1.2.1.2: Supporting Good Practices in Uranium Production



# IAEA Subprogramme on Uranium

# Project 1.2.1.1: Updating Uranium Resources, Supply & Demand and Nuclear Fuel Cycle Databases

- Uranium Group secretariat & Red Book preparation etc.
- Analysis of Uranium Supply to 2060
- UDEPO content (a database of uranium deposits)
- IAEA Symposium on Uranium (URAM-2009)



- RED BOOKs since 1965
- Uranium 2009: Resources, Production and Demand
- Sources:
   governmental