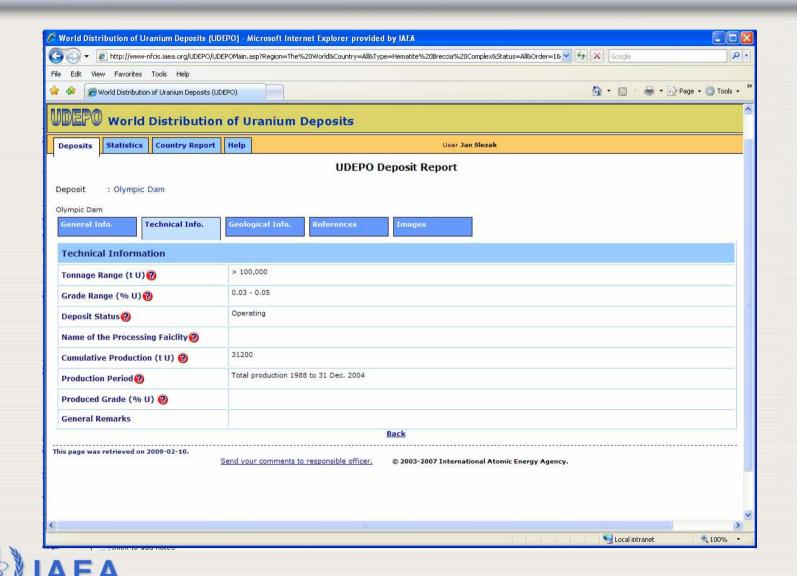

# Project 1.2.1.1: Updating Uranium Resources, Supply & Demand and Nuclear Fuel Cycle Databases

- Uranium Group secretariat & Red Book preparation etc.
- Analysis of Uranium Supply to 2060
- UDEPO content (a database of uranium deposits)
- IAEA Symposium on Uranium (URAM-2009)

Looking for experts!!!!

UDEPO (a Database of Uranium Deposits)