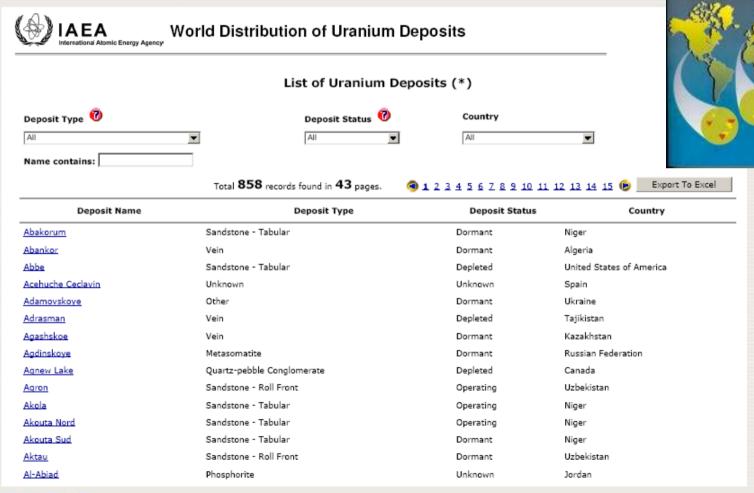

# Project 1.2.1.1: Updating Uranium Resources, Supply & Demand and Nuclear Fuel Cycle Databases

- Uranium Group secretariat & Red Book preparation etc.
- Analysis of Uranium Supply to 2060
- UDEPO content (a database of uranium deposits)
- IAEA Symposium on Uranium (URAM-2009)

Looking for experts!!!!

UDEPO (a Database of Uranium Deposits)