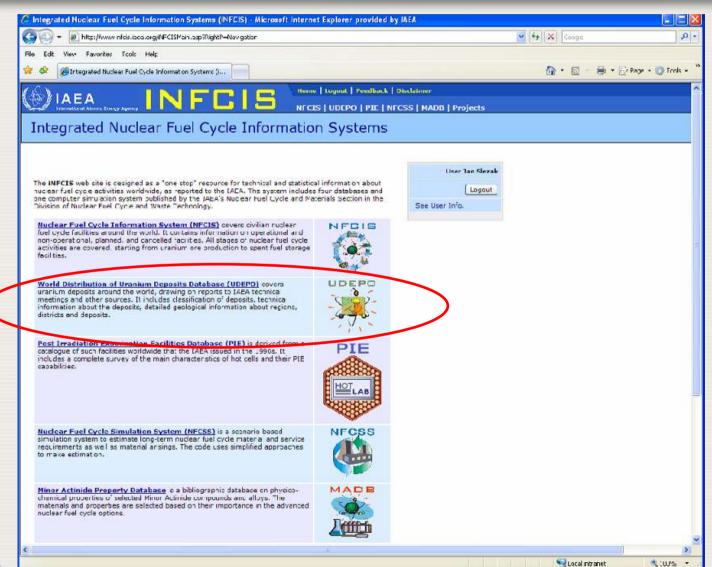

availability of uranium resources – an update and upgrade
- Analysis of Uranium Supply to 2060 (and maybe longer)
- Sources: Red Books, IUREP, internet, ......





#### **Uranium Resources / U2060**

- Analysis of Uranium Supply to 2060
  - Core consultant group († Jay McMurray, Jean Rene Blaise, Fritz Barthel, Doug Underhill)
  - Supply
    - Production centres definition
    - Production costs sorting
    - Priority sorting
    - Other aspects (secondary sources)
      - Total resources/reserves 15 million tU
  - Demand scenarios definition (comparison of different sources)
    - Looking for consultants to comment on
  - Filling demand by sorted supply (production centres + others)
    - Secondary sources availability definition
  - Final comments & editing

Looking for experts!!!!







UDEPO (a Database of Uranium Deposits)

















# IAEA Subprogramme on Uranium

#### Project 1.2.1.2: Supporting Good Practices in Uranium Production

- Uranium exploration
- Uranium mining & milling technologies
- Uranium mining and milling products/wastes (with WTS)
- Remediation after uranium mining and milling and their closure (with WTS & WES)

all of them including ENVIRONMENTAL TASKS



#### **Uranium Production**





#### **Good Practices in Uranium Production**

#### Finalizing documents on:

- Best Practice in Environmental Management of Uranium Mining
- Establishment of Uranium Mining and Processing Operations in the Context of Sustainable Development
- Radioelement Mapping

to be issued as NE documents



#### **Good Practices in Uranium Production**

#### Preparin